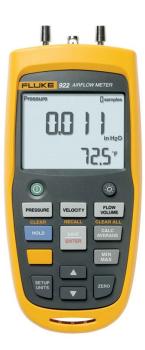

## 主要特性

Fluke 922 was designed and built for how (and where) you do your job, with performance, ruggedness and ease of use, setting the Fluke 922 apart from the competition. The bright white display and ruggedized holster and wrist strap let you take the Fluke 922 into less than ideal environments. The color-coded hoses help you keep track of where your readings are coming from. The simple, intuitive interface means you can measure pressure, velocity, or airflow at the push of a button. The Fluke 922 helps you analyze airflow. Easily.

- Powerful meter provides differential and static pressure, air velocity and flow readings
- Convenient colored hoses help proper interpretation of pressure readings
- Easy to use without sacrificing performance
- Bright, backlit display for clear viewing in all environments
- User-defined duct shape and size for maximum airflow accuracy
- Resolution down to 0.001 in H<sub>2</sub>O
- 99 point data storage capacity
- Min/Max/Average/Hold functions for easy data analysis
- Auto power off saves battery life