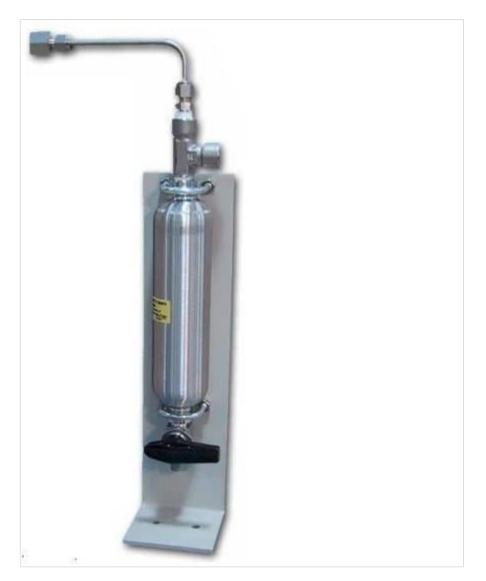

## 产品概述: 7000-102 |油污隔离器

The 7000-102 can be used with any calibrator, including Ruska's Model 7010 and complete line of Series 7215 Digital Pressure Controllers. It can assist with minimizing the possibility of contamination of the unique Ruska quartz sensor found in these instruments along with the control valves and solenoid valves, all of which are designed for pneumatic operation and can be damaged when exposed to liquids.

A convenient drain valve allows periodic removal of accumulated liquids. Due to the pressure range, the level inside

the Trap can not be observed. Therefore it is recommended that the drain value be opened on a frequent basis or prior to each test. A fitting is provided on the drain value to allow connection to tubing that can run to a container for disposal.

The 7000-102 Liquid Trap is provided with a bench mount stand with two mounting holes for a sturdy installation.