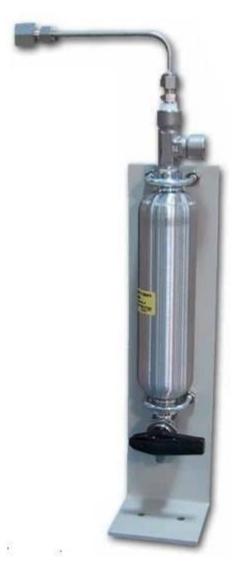

## 产品概述: 7000-102 |油污隔离器

The 7000-102 can be used with any calibrator, including Ruska's Model 7010 and complete line of Series 7215 Digital Pressure Controllers. It can assist with minimizing the possibility of contamination of the unique Ruska quartz sensor found in these instruments along with the control valves and solenoid valves, all of which are designed for pneumatic operation and can be damaged when exposed to liquids.

A convenient drain valve allows periodic removal of accumulated liquids. Due to the pressure range, the level inside

the Trap can not be observed. Therefore it is recommended that the drain value be opened on a frequent basis or prior to each test. A fitting is provided on the drain value to allow connection to tubing that can run to a container for disposal.

The 7000-102 Liquid Trap is provided with a bench mount stand with two mounting holes for a sturdy installation.