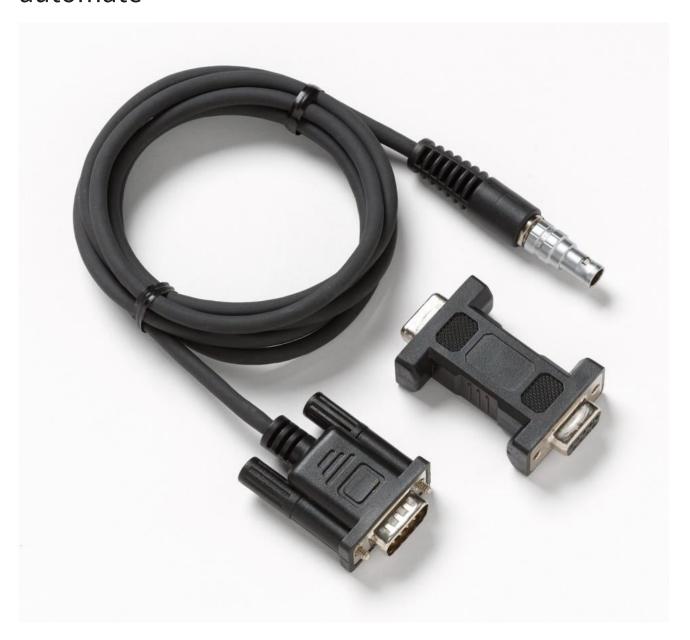

技术资料

HART DRYWELL CABLE | An interface cable kit that includes a null modem to connect the Fluke 754 with Fluke Calibration dry-wells and Micro-Baths to automate

产品概述: HART DRYWELL CABLE | An interface cable kit that includes a null modem to connect the Fluke 754 with Fluke Calibration drywells and Micro-Baths to automate

Use the HART DRYWELL CABLE to connect the Fluke 754 with these Fluke Calibration temperature sources to automate and document the calibration of temperature sensors and transmitters in the field or at the bench.

## HART DRYWELL CABLE

An interface cable kit that includes a null modem to connect the Fluke 754 with Fluke Calibration dry-wells and Micro-Baths to automate and document the calibration of temperature sensors and transmitters in the field or at the bench.