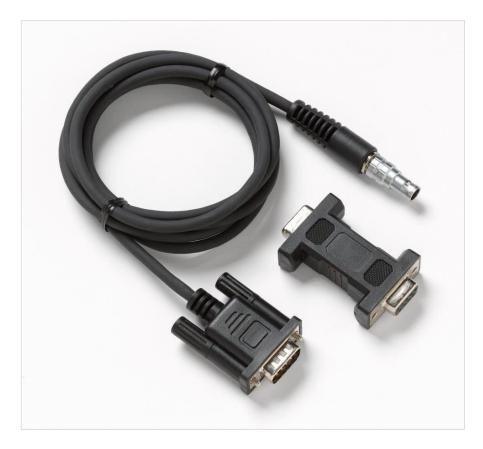

<sup>2</sup> Fluke Corporation HART DRYWELL CABLE | An interface cable kit that includes a null modem to connect the Fluke 754 with Fluke Calibration dry-wells and Micro-Baths to automate

## HART DRYWELL CABLE

An interface cable kit that includes a null modem to connect the Fluke 754 with Fluke Calibration dry-wells and Micro-Baths to automate and document the calibration of temperature sensors and transmitters in the field or at the bench.